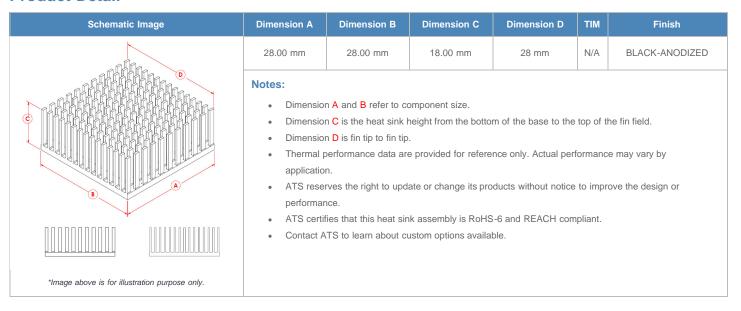

**

| AIR VELOCITY       |               | @200 LFM<br>1.0 M/S | @300 LFM<br>1.5 M/S | @400 LFM<br>2.0 M/S | @500 LFM<br>2.5 M/S | @600 LFM<br>3.0 M/S | @700 LFM<br>3.5 M/S | @800 LFM<br>4.0 M/S |
|--------------------|---------------|---------------------|---------------------|---------------------|---------------------|---------------------|---------------------|---------------------|
| THERMAL RESISTANCE | Unducted Flow | 4.84 °C/W           | 3.7 °C/W            | 3.2 °C/W            | 2.8 °C/W            | 2.6 °C/W            | 2.4 °C/W            | 2.3 °C/W            |
|                    | Ducted Flow   | 3.1                 | 2.6                 | 2.3                 | 2.2                 | 2                   | 1.9                 | 1.8                 |

## **Product Detail**